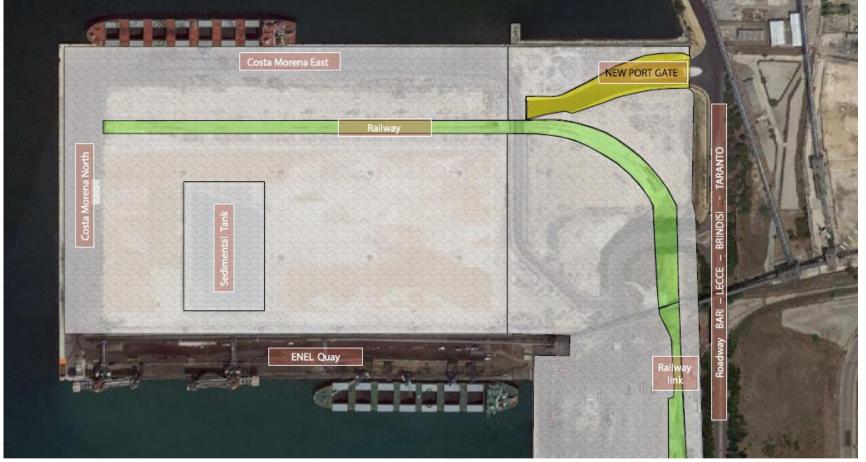

## Operating Costa Morena Intermodal Terminal

| COST   | €. 21.750.000,00                                                | COMPLETION                           | 100 %.    | DURATION      | 1,5 years |
|--------|-----------------------------------------------------------------|--------------------------------------|-----------|---------------|-----------|
| TARGET | AVAILABILITY O intermodal and solid bulk for ab Draught from 12 | multipurpose st<br>out 750.000 teu/y | ocking of | containers, I | iquid and |

| COST   | €. 7.100.000,00                                                              | COMPLETION | 100 %. | DURATION | 5 years |  |  |
|--------|------------------------------------------------------------------------------|------------|--------|----------|---------|--|--|
| TARGET | Enhancing rail infrastructure with new 1,5 km of railway into the port area. |            |        |          |         |  |  |