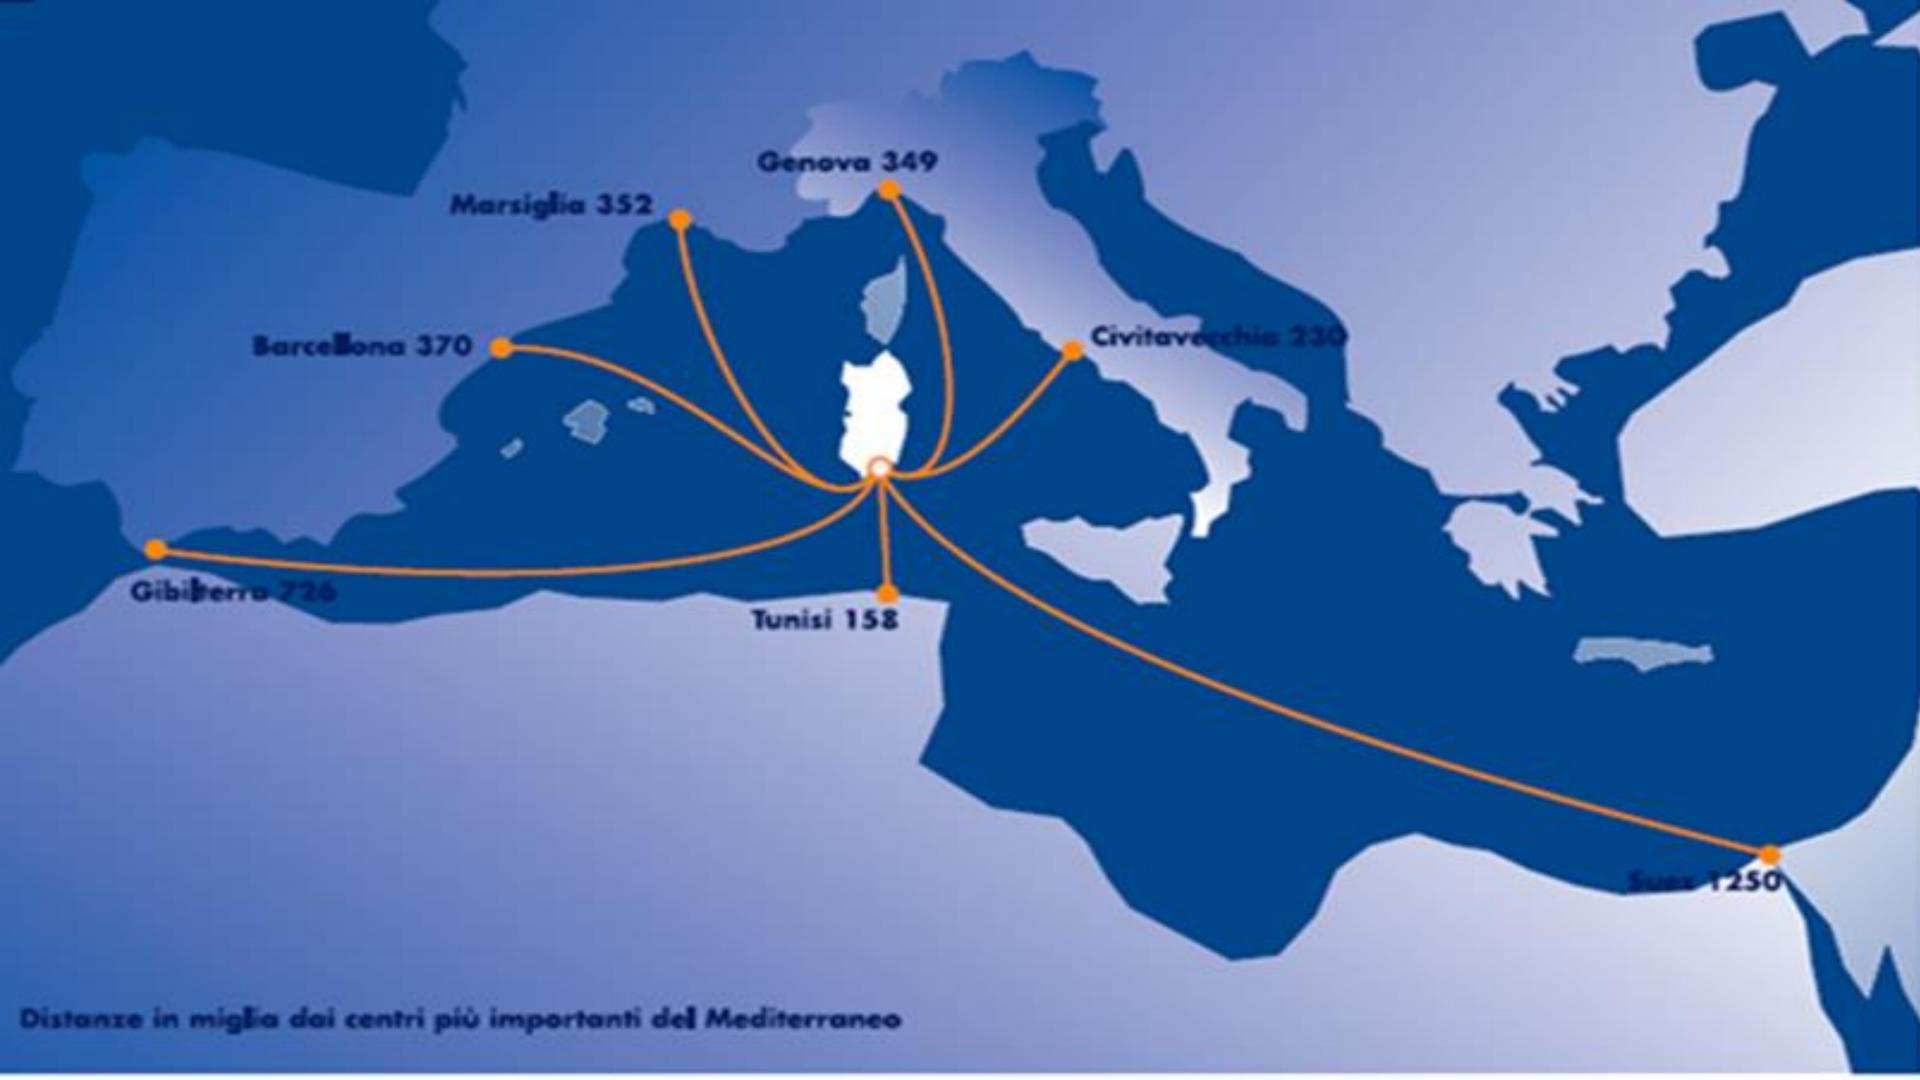

# PORT OF CAGLIARI

Concession for Container Terminal

## Transhipment Hub

The Industrial Port extends over a total suface of 435,000 sqm and 3,000 sqm of stretch of water.

• Quay length: 1,3000 meters

Depth: 16 meters