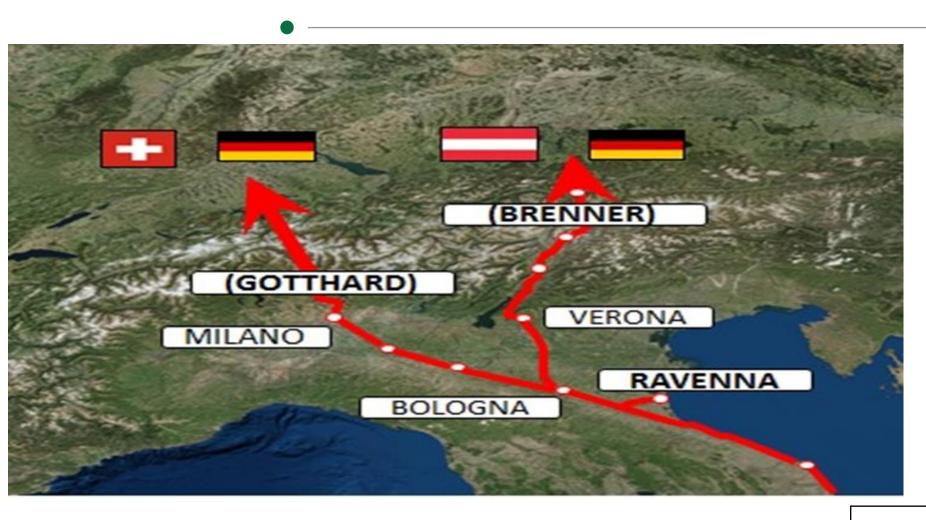

### Port Connections

From 2019

gauge railway P/C 80

From 2021

module 750 meters

7,300 trains per year from Ravenna terminals to Italy and North Europe carrying 3,5 Million tons, 13,5% of total cargo handled in the port.

# MONTHLY TRAIN CONNECTIONS:

| ITALY   | 529 |
|---------|-----|
| GERMANY | 27  |
| FRANCE  | 14  |
| HUNGARY | 14  |
| POLAND  | 13  |
| SERBIA  | 10  |
| AUSTRIA | 1   |