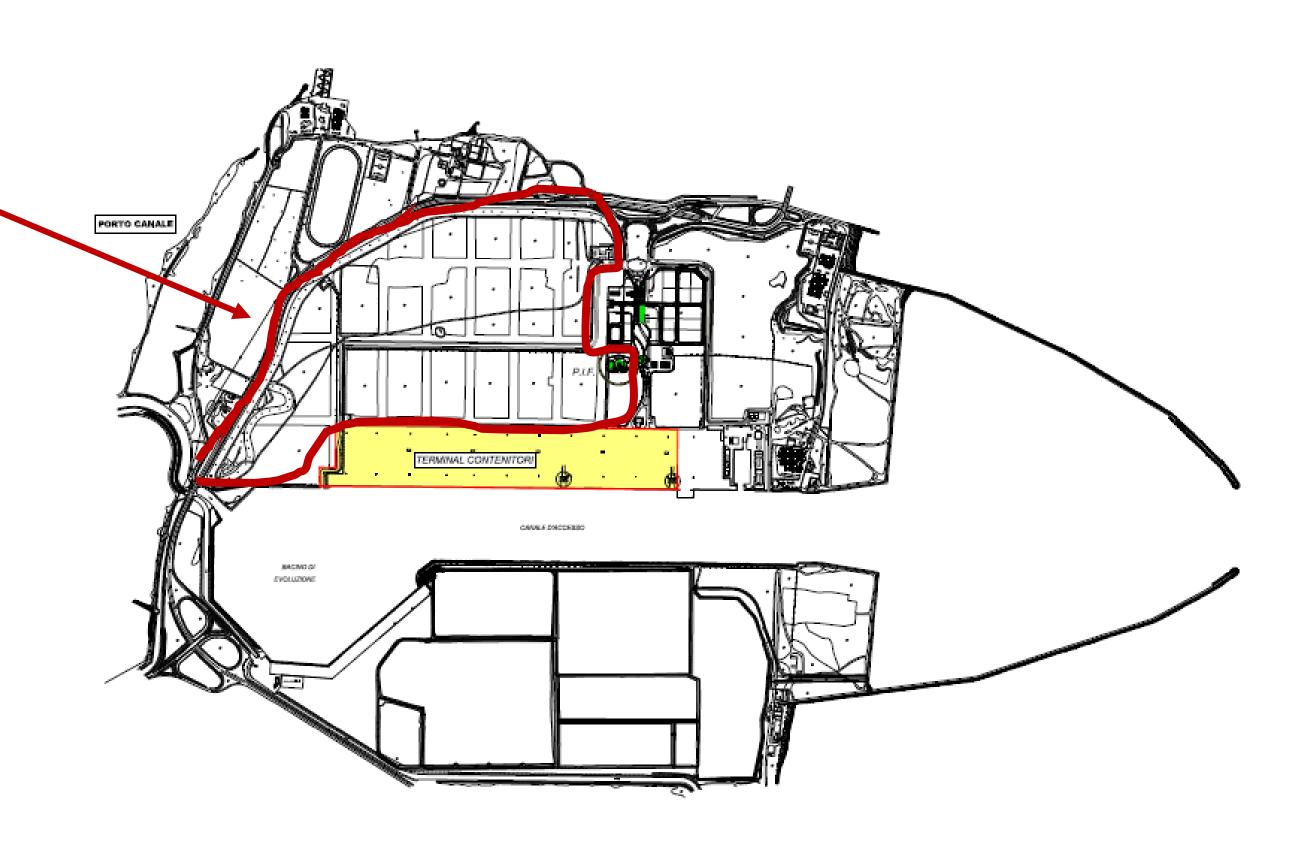

# PORT OF CAGLIARI

Concession for Container Terminal

## Transhipment Hub

The Industrial Port extends over a total suface of 435,000 sqm and 3,000 sqm of stretch of water.

• Quay length: 1,3000 meters

Depth: 16 meters

#### THE CONTAINER TERMINAL:

- 2 M/TEU capacity
- 1,300 m of quay
- 388,479.00 sqm of yard area hosting 6 electrical substations and ancillary infrastructures
- 3 buildings used for administrative offices, cafeteria and changing rooms and equipment storage
- a Border Inspection Point (BIP), authorised as Designated Point of Entry (DPE), pursuant to European Commission letter No 430881 of 22 January 2016.

# Port Planimetry