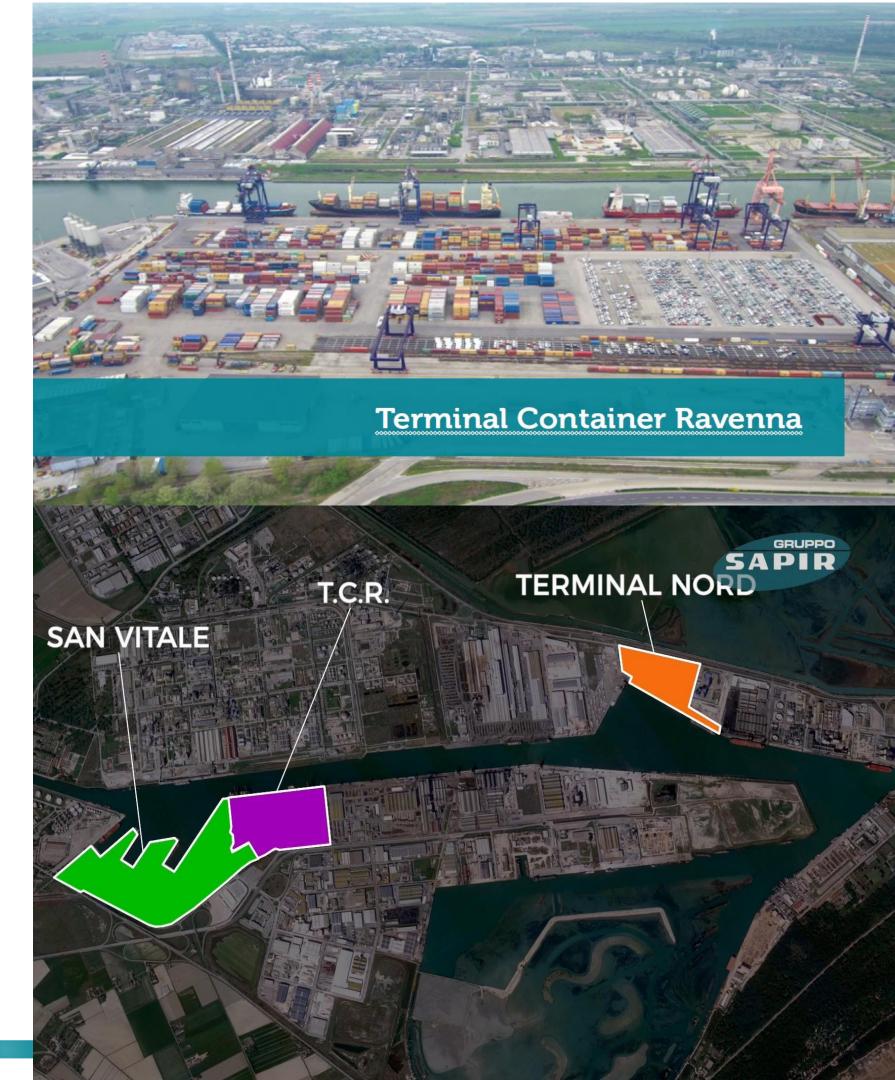

## **Exhisting Container Terminal**

### **Terminal Container Ravenna**

Ravenna is an important logistic platform to delivery perishable goods to central/nord Europe, above all those coming from the Mediterranean basin; with specific and targeted investments this market share could grow significantly.