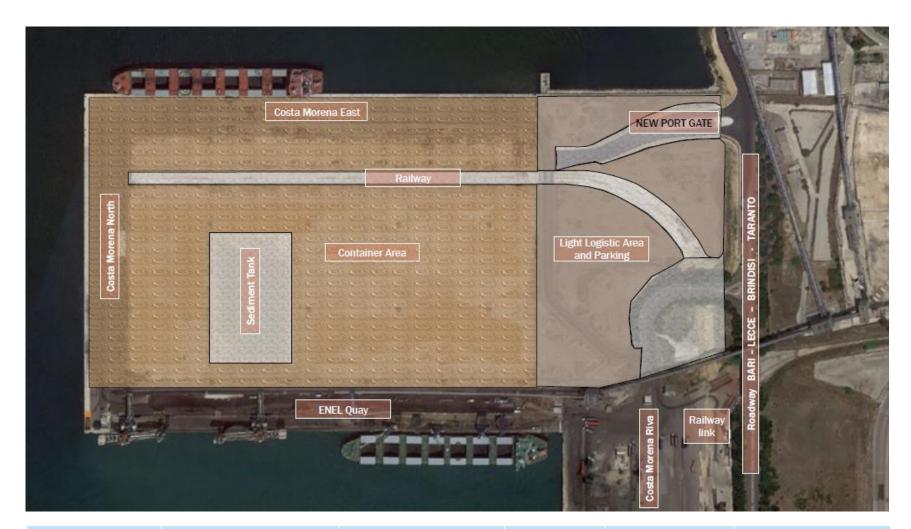

## Operating Costa Morena Intermodal Terminal

| COST   | €. 21.750.000,00                                                | COMPLETION                           | 100 %.    | DURATION      | 1,5 years |
|--------|-----------------------------------------------------------------|--------------------------------------|-----------|---------------|-----------|
| TARGET | AVAILABILITY O intermodal and solid bulk for ab Draught from 12 | multipurpose st<br>out 750.000 teu/y | ocking of | containers, I | iquid and |

| COST   | €. 7.100.000,00                                                              | COMPLETION | 100 %. | DURATION | 5 years |  |  |
|--------|------------------------------------------------------------------------------|------------|--------|----------|---------|--|--|
| TARGET | Enhancing rail infrastructure with new 1,5 km of railway into the port area. |            |        |          |         |  |  |