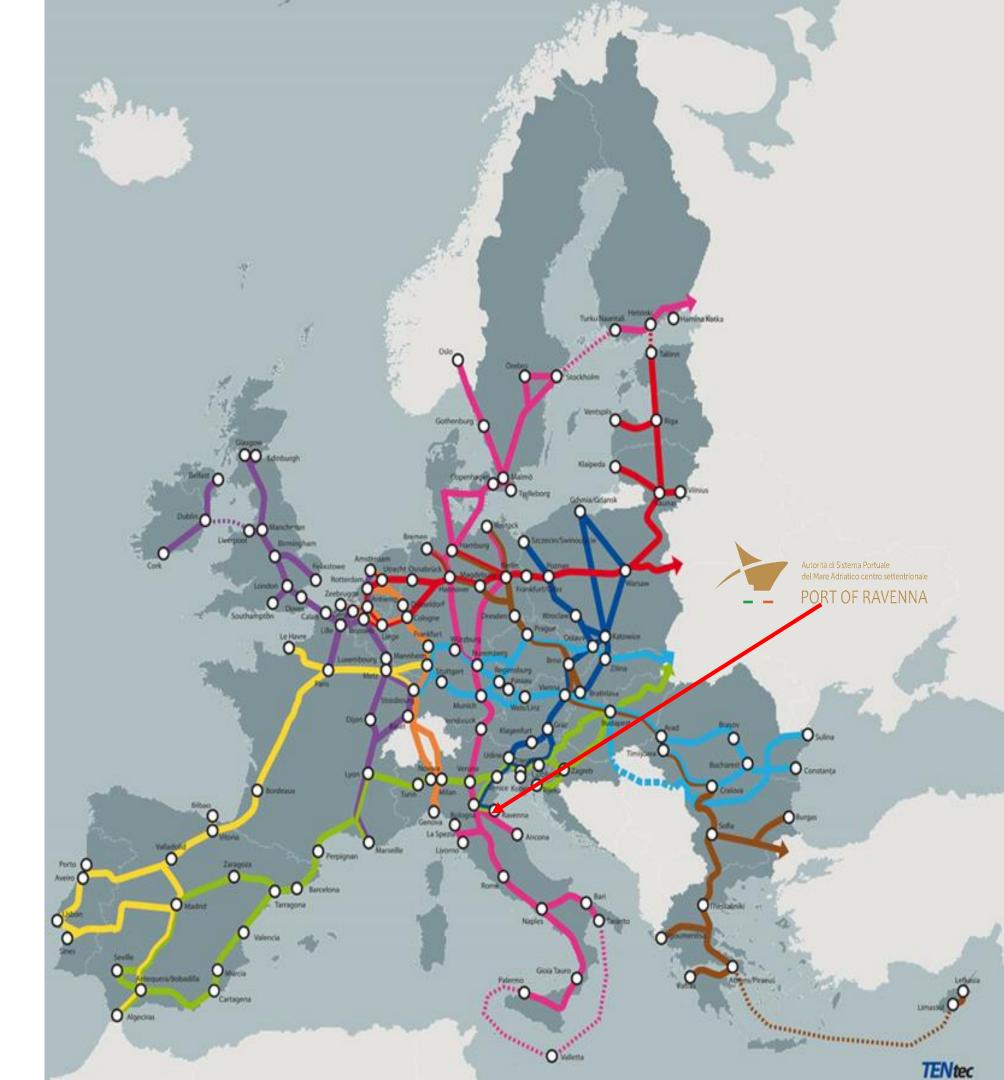

# PORT of RAVENNA

Port Network Authority of the Northern Centre Adriatic Sea

# Geographical Positioning

The Port of Ravenna is the port of the Emilia-Romagna Region.

By virtue of its strategic geographic position, the Port of Ravenna is a leading port in Italy for its trade with the markets of the Eastern Mediterranean and Black Sea (almost 40% of the national total and excluding coal and oil products) and plays an important role as regards trade with the markets of the Middle and Far East