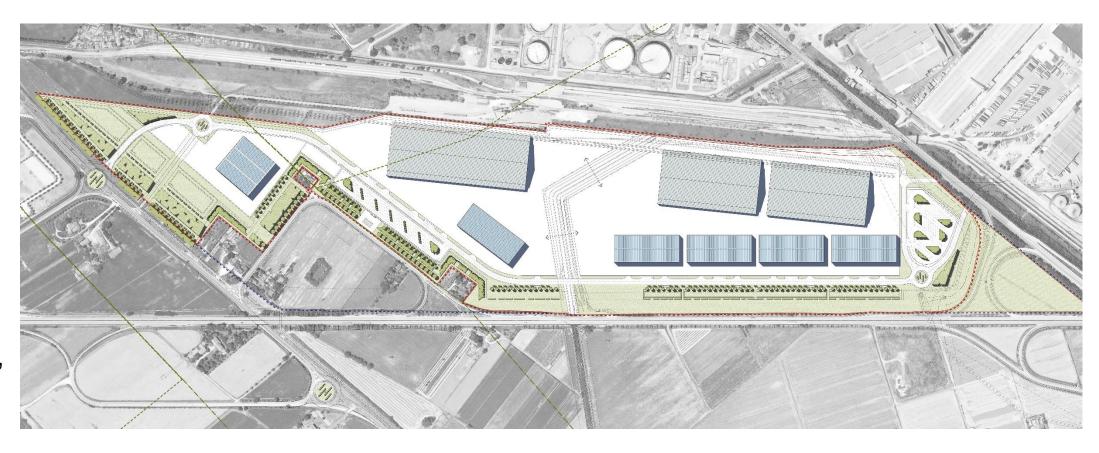

# New Container Terminal-trattaroli Peninsula

- Area «Trattaroli» on Sapir Property for 38 ha
- Direct connection with existing and new Trattaroli quays
- Sapir quay 1.000 meter long and 12,5 mt depth (Phase 1) and 14,5 (Phase 2)
- Connection with Very large Railway Station next Logistica 1 connects to Ravenna Central Station with one track prepared for double tracks
- Possibility to electrified railway in next future

About 38 ha for logistic development with 80% of covered surface

**Esp1:** Port expansion area for various industrial activities of 59,120 square meters equipped with a 301 meter dock at the current height of 2.5 meters and a future of 3.5 meters;

**Esp2:** Area of harbor expansion for various industrial activities of 101.300 square meters equipped with a 328 meter high platform of 2.5 meters;

**Esp3:** Expansion area for the future Container Terminal of 180,000 square meters equipped with a future dock of 684 meters of height 3.5 meters.