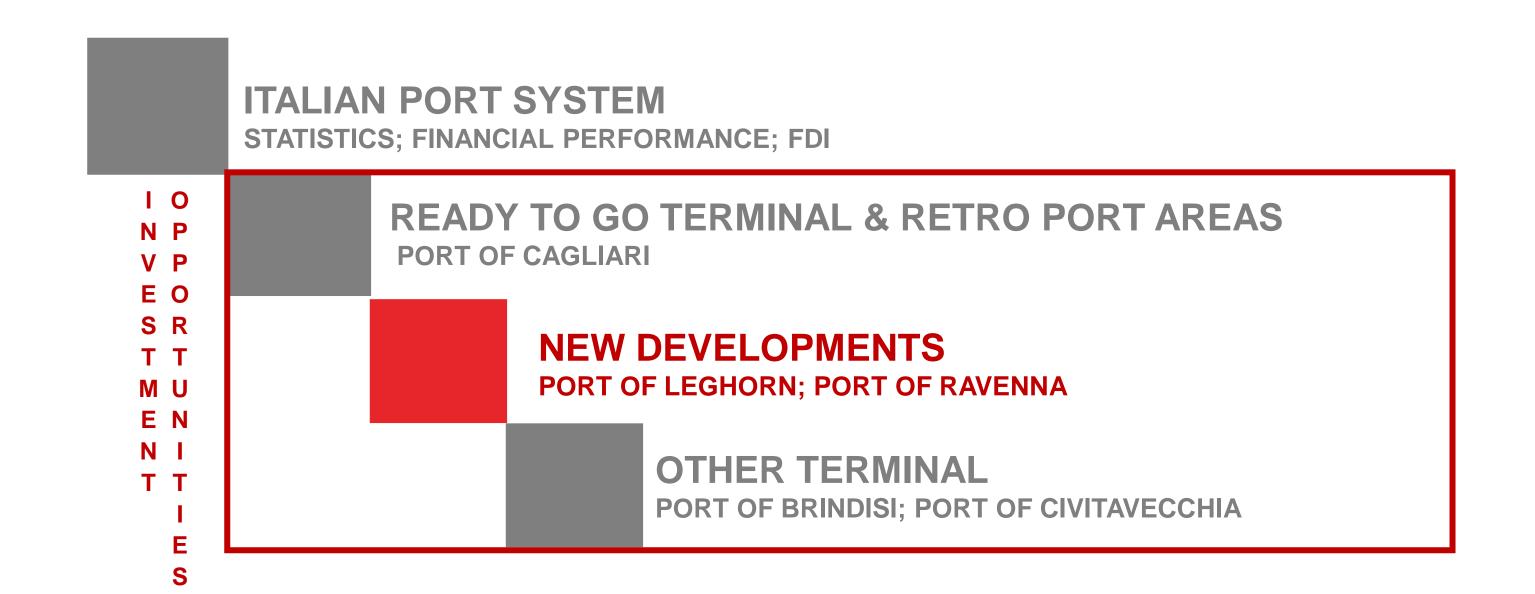

# Port & Port Areas Investment Opportunities

The State manages the major ports through dedicated Public bodies — the Port Network Authorities. This means that the Port Authorities have the right to temporarily transfer portions of the port territory, equipped or not, to private subjects against payment of a **concession fee.** 