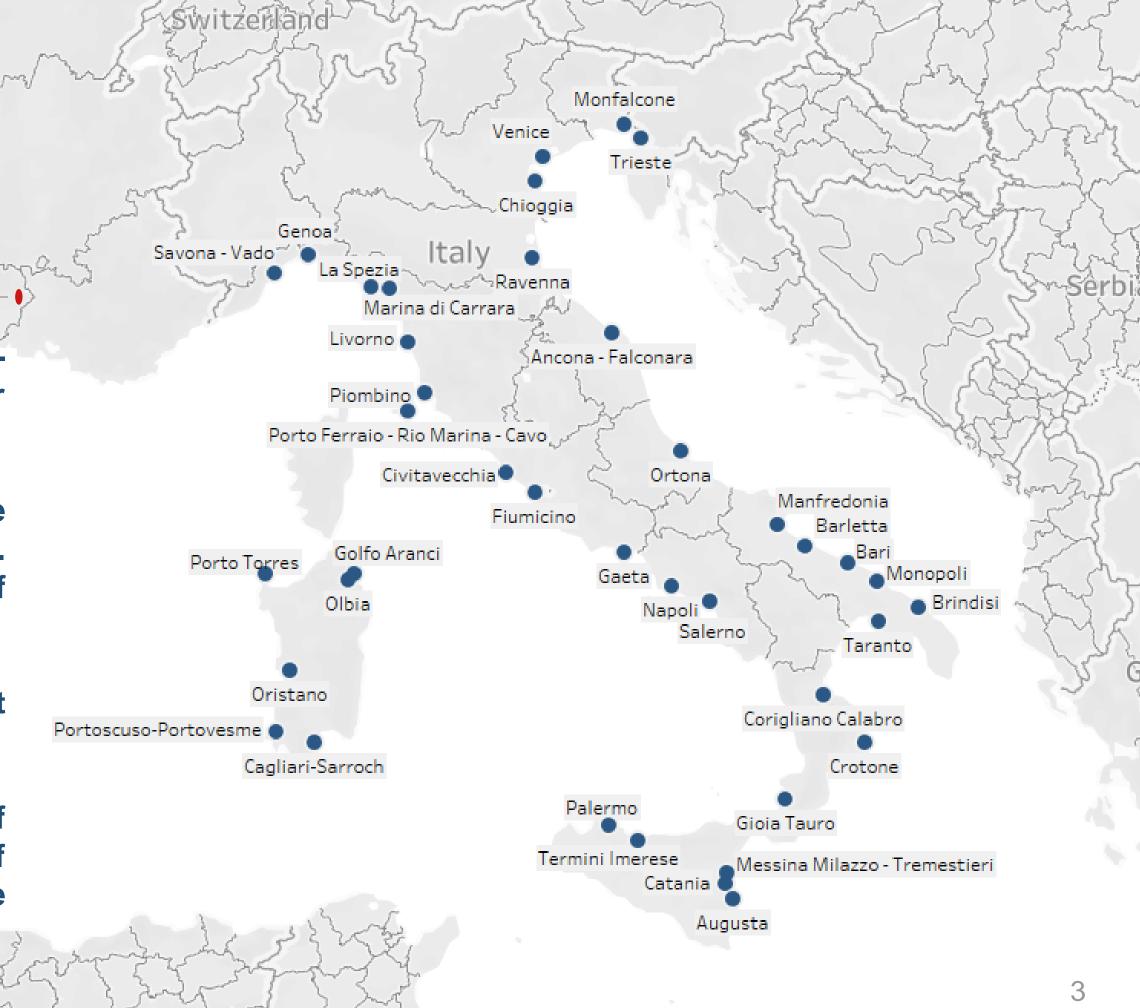

# The Italian Ports

- 57 ports of national relevance in Italy, overseen by 16 Port Authorities (AdSP); over 8.000 km of coastline.
  - Port Authorities are public entities in charge of managing the state owned Port territory. most of their income comes from the fees of the concessions of the port spaces.
- Overall turnover from the management of port activities: €1.1 billion in 2019.
- Ports play a key role in the management of goods entering and leaving Italy: 55.4% of imports and 41% of exports use the maritime connection (Source: ISTAT, 2019 figures).