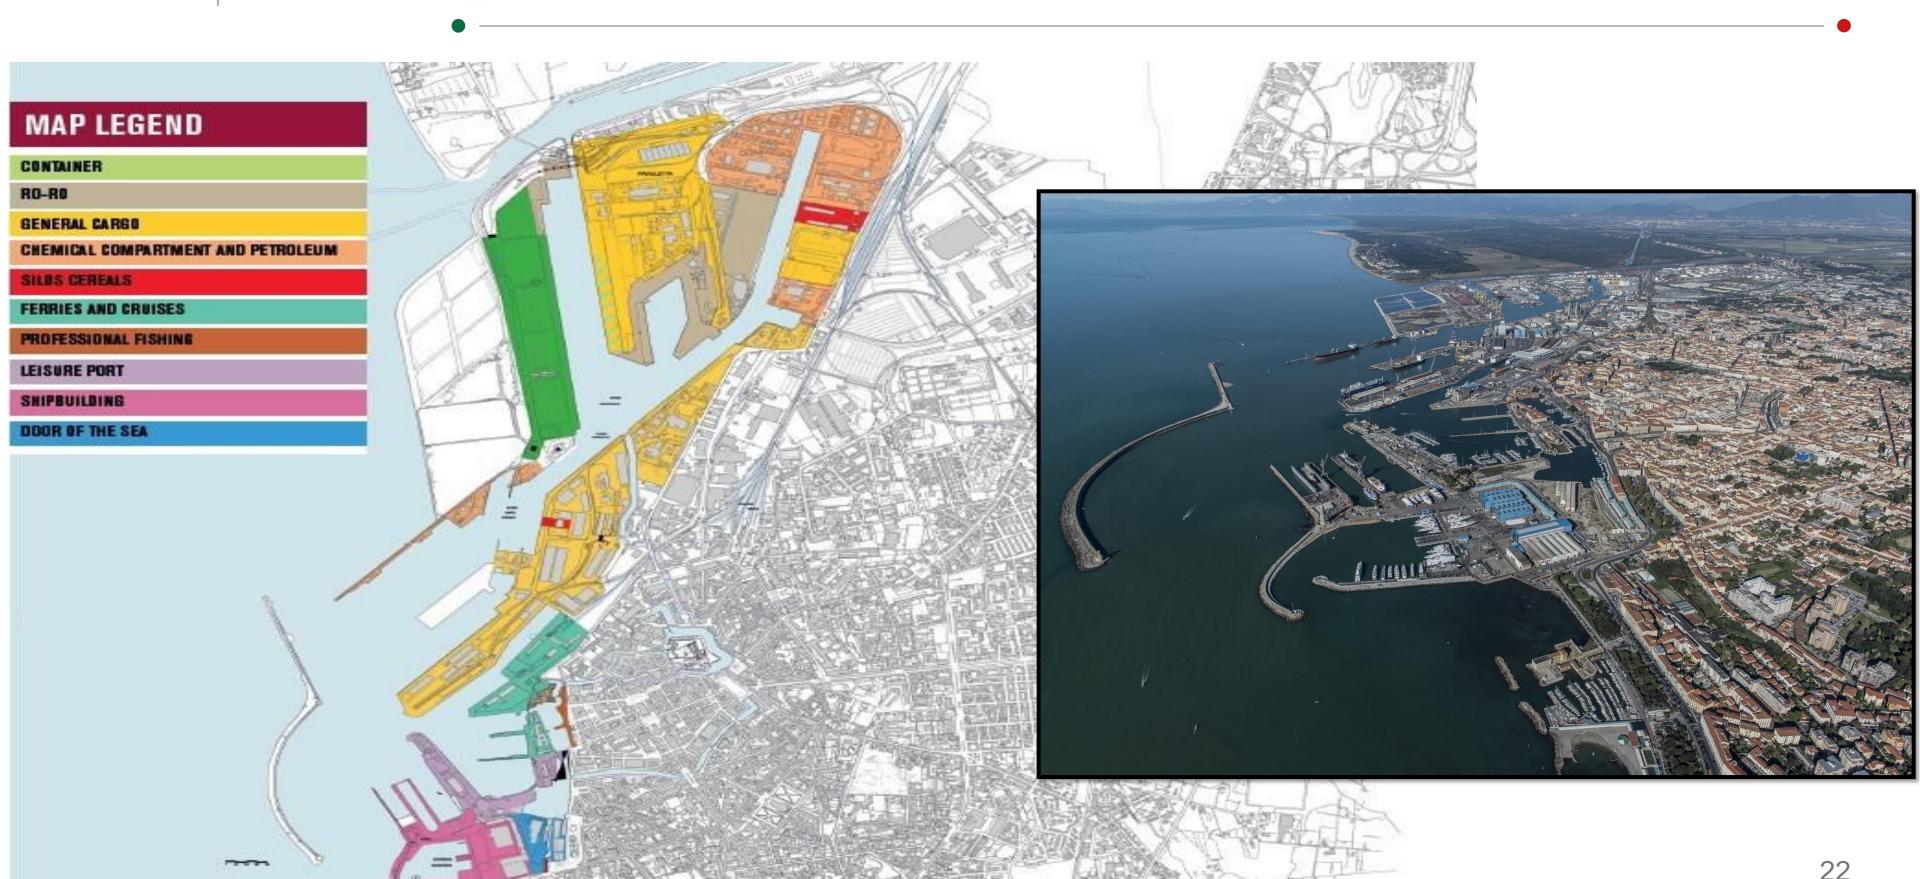

release of authorizations.
- 3.reduced administrative and submission charges.









## INDEX











# Geographical Positioning

These ports comprise one of the largest systems of Italian ports for the total traffic handled with over 42 million tons of goods and 9 million passengers every year.

The network's most important nodes (the Port of Livorno and "A. Vespucci" freight village), are well connected with the secondary nodes of the network and are part of the Scandinavian Mediterranean Corridor; the Port of Piombino, Pisa Airport, Florence Airport and the freight village of Prato, being on direct road and rail links, are also connected to the ScanMed Corridor, with a high capacity for penetration into the markets of Central and North Europe.









# The Port Today - Livorno









# Europa Dock: main numbers

### THE LARGEST PROJECT IN ITALY:

- 3 km of new piers
- 2 million square meters of total area
- 2 large new terminals
- 18 m draught
- A new channel capable of handling the latest generation of ships.
- The largest expansion project available in Italy
- Phase A: container terminal
- Phae B: Motorways of the Sea: Ro-Ro-Ro-Ro-Pax









# Europa Dock- Container Terminal

Total surface: 800,000 m²

• Quay length: 1200 m

Terminal surface: 620,000 m<sup>2</sup>

Terminal capacity: 1,6 – 2,0 MTEU

Project dredging depth: -20 m

Initial dredging depth: -16 m

Electrified railway connection: available,

ready to accommodate trains with a length of 750 m

### **Already secured financing:**

• 450 M€, as follows:

• 50 M€ + 200 M€ Italian State funds

• 250 M