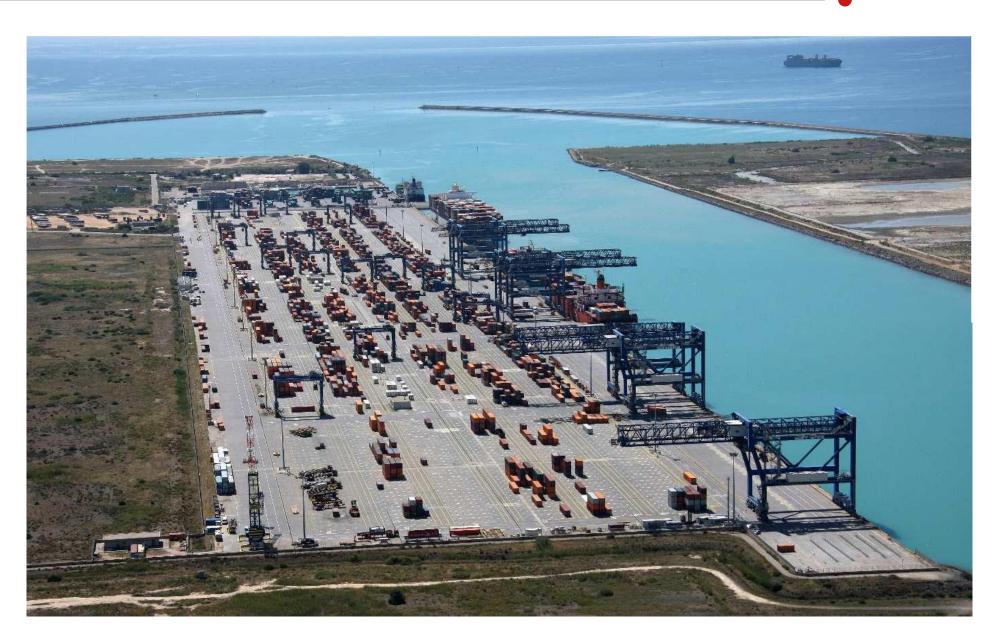

#### THE CONTAINER TERMINAL:

- 2 M/TEU capacity
- 1,300 m of quay
- 388,479.00 sqm of yard area hosting 6 electrical substations and ancillary infrastructures
- 3 buildings used for administrative offices, cafeteria and changing rooms and equipment storage
- a Border Inspection Point (BIP), authorised as Designated Point of Entry (DPE), pursuant to European Commission letter No 430881 of 22 January 2016.

The terminal is equipped with cranes and container handling equipment, owned by CACIP (Industrial Consortium of the Province of Cagliari) which may be leased and/or purchased under terms to be agreed with the Consortium.