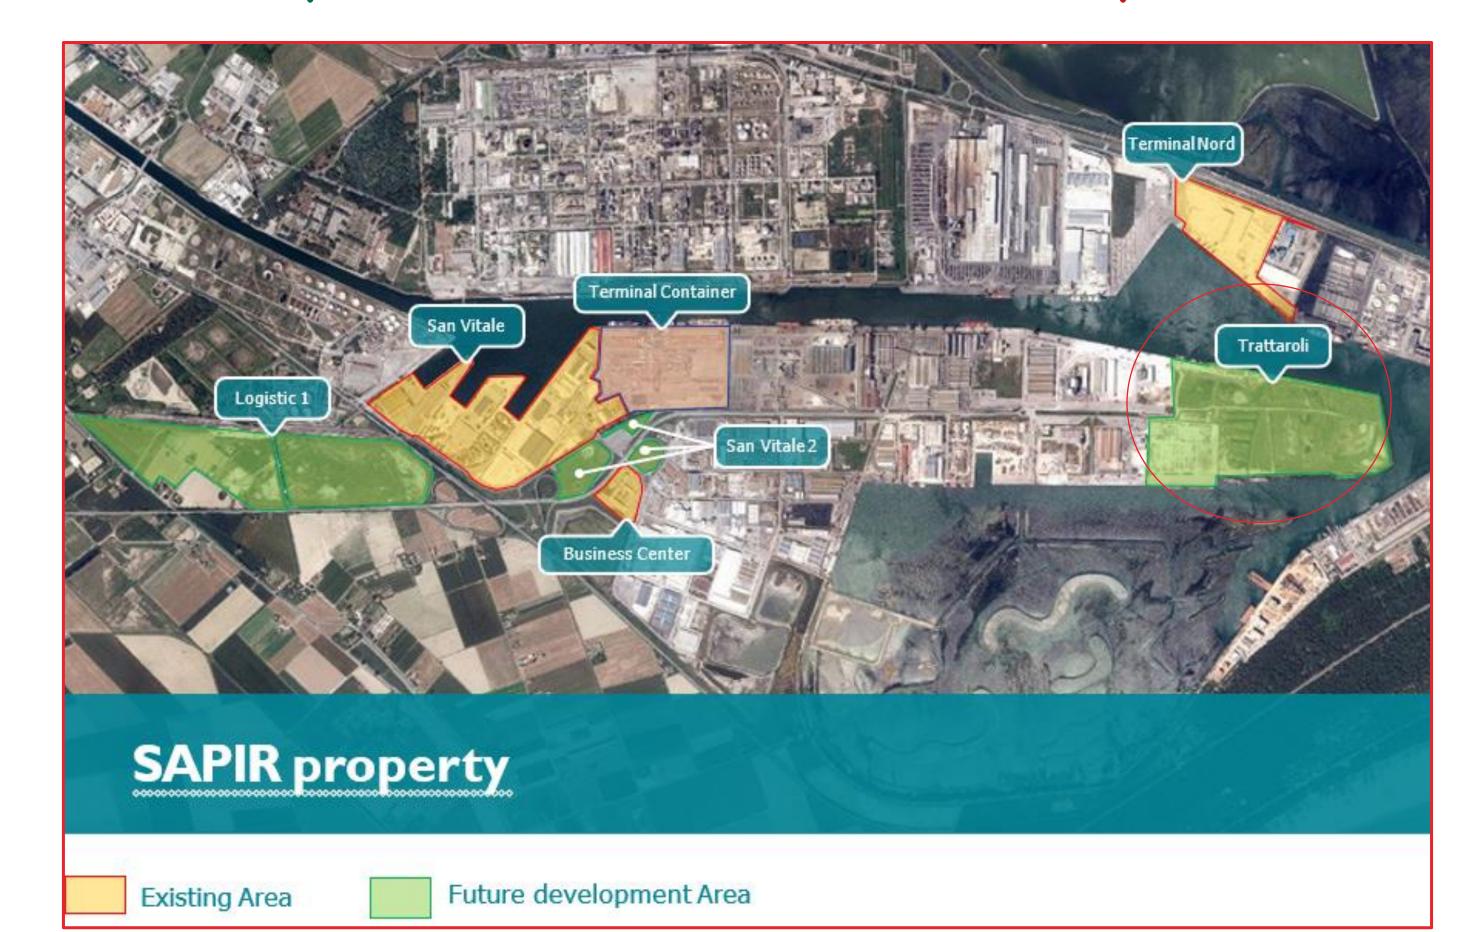

# Future Development

# L1 Logistics Area

- Area «Logistica 1» on Sapir Property for 46 ha (26,2 HA for logistic development)
- Direct connection with San Vitale quays by rail and road
- Sapir quay 500 meter long and equipment just suitable for 2 Mtons of goods
- Very large Railway Station next Logistica 1 connects to Ravenna Central Station with one track prepared for double or triple tracks, electrified in next future
- Access to Logistica 1 from three different road connected to main road to north and south highways
- Expansion of Logistica 1 buying residential area (plus 5 ha)

About 26,2 ha for logistic development with 80% of covered surface

**Business model:** no sale of full ownership. But, strategic Partnership:

- 1. Right of surface; e.g. 40 years duration, the client develops the area
- 2. JV, NEWCO, Partnership

# New Container Terminal-trattaroli Peninsula

- Area «Trattaroli» on Sapir Property for 38 ha
- Direct connection with existing and new Trattaroli quays
- Sapir quay 1.000 meter long and 12,5 mt depth (Phase 1) and 14,5 (Phase 2)
- Connection with Very large Railway Station next Logistica 1 connects to Ravenna Central Station with one track prepared for double tracks
- Possibility to electrified railway in next future

About 38 ha for logistic development with 80% of covered surface

**Esp1:** Port expansion area for various industrial activities of 59,120 square meters equipped with a 301 meter dock at the current height of 2.5 meters and a future of 3.5 meters;

**Esp2:** Area of harbor expansion for various industrial activities of 101.300 square meters equipped with a 328 meter high platform of 2.5 meters;

**Esp3:** Expansion area for the future Container Terminal of 180,000 square meters equipped with a future dock of 684 meters of height 3.5 meters.