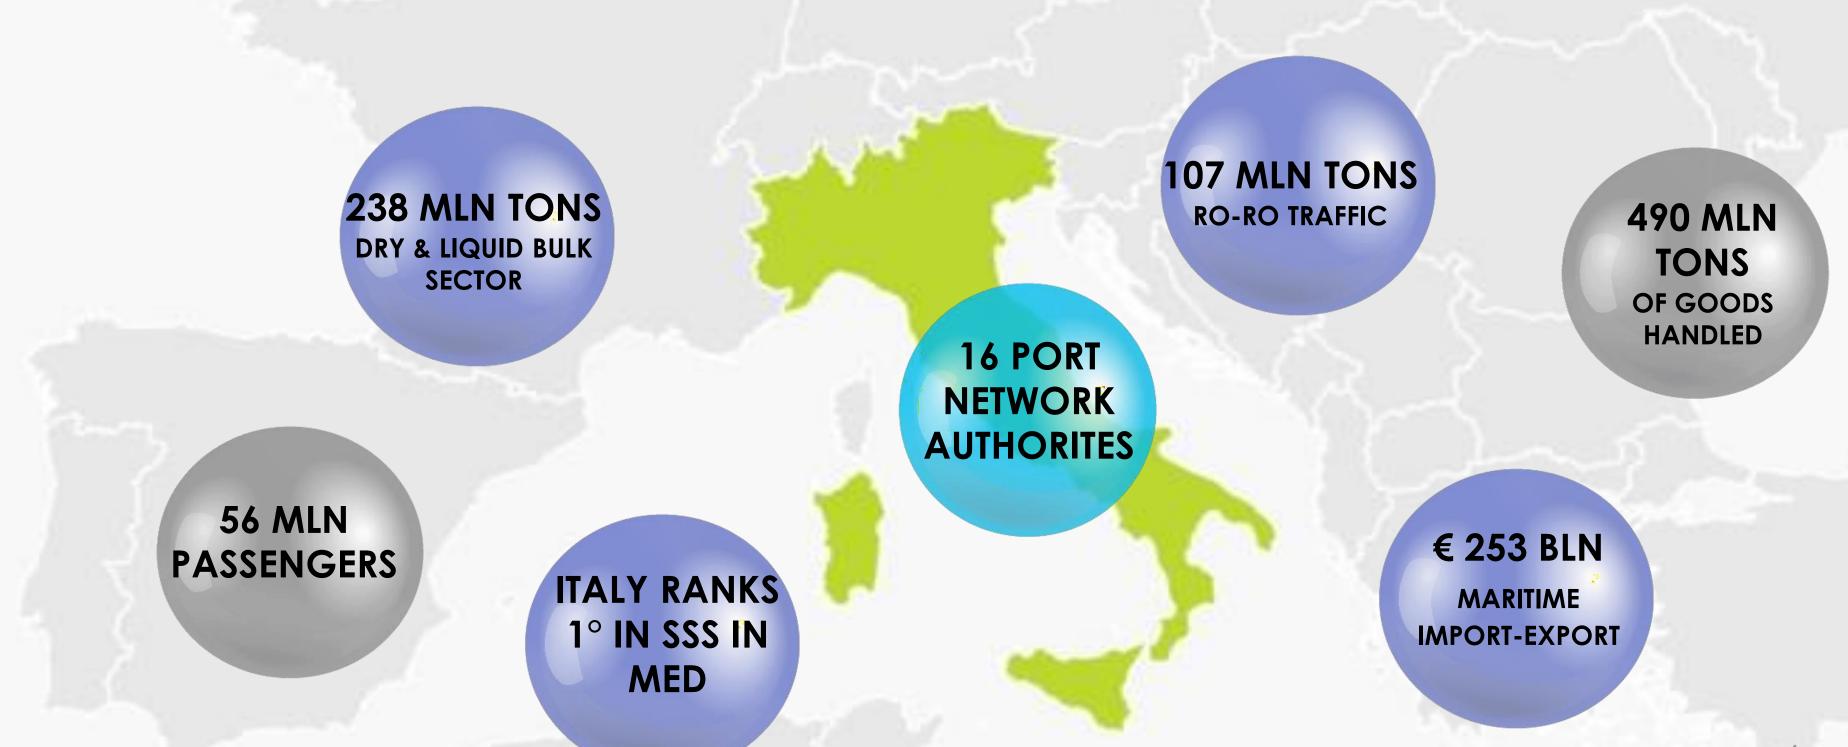

# The Italian Ports

- 57 ports of national relevance in Italy, overseen by 16 Port Authorities (AdSP); over 8.000 km of coastline.
  - Port Authorities are public entities in charge of managing the state owned Port territory. most of their income comes from the fees of the concessions of the port spaces.
- Overall turnover from the management of port activities: €1.1 billion in 2019.
- Ports play a key role in the management of goods entering and leaving Italy: 55.4% of imports and 41% of exports use the maritime connection (Source: ISTAT, 2019 figures).

## Italian Ports Main Statistics

4