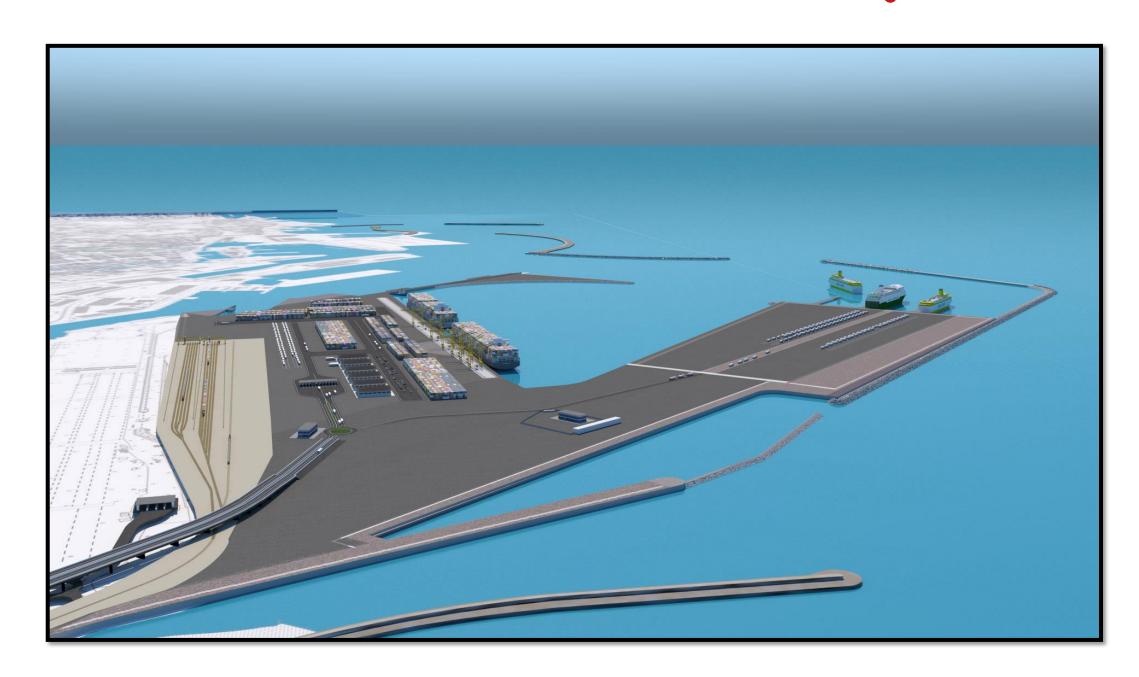

# Future Development

# L1 Logistics Area

- Area «Logistica 1» on Sapir Property for 46 ha (26,2 HA for logistic development)
- Direct connection with San Vitale quays by rail and road
- Sapir quay 500 meter long and equipment just suitable for 2 Mtons of goods
- Very large Railway Station next Logistica 1 connects to Ravenna Central Station with one track prepared for double or triple tracks, electrified in next future
- Access to Logistica 1 from three different road connected to main road to north and south highways
- Expansion of Logistica 1 buying residential area (plus 5 ha)

About 26,2 ha for logistic development with 80% of covered surface

**Business model:** no sale of full ownership. But, strategic Partnership:

- 1. Right of surface; e.g. 40 years duration, the client develops the area
- 2. JV, NEWCO, Partnership

# New Container Terminal-trattaroli Peninsula

- Area «Trattaroli» on Sapir Property for 38 ha
- Direct connection with existing and new Trattaroli quays
- Sapir quay 1.000 meter long and 12,5 mt depth (Phase 1) and 14,5 (Phase 2)
- Connection with Very large Railway Station next Logistica 1 connects to Ravenna Central Station with one track prepared for double tracks
- Possibility to electrified railway in next future

About 38 ha for logistic development with 80% of covered surface

**Esp1:** Port expansion area for various industrial activities of 59,120 square meters equipped with a 301 meter dock at the current height of 2.5 meters and a future of 3.5 meters;

**Esp2:** Area of harbor expansion for various industrial activities of 101.300 square meters equipped with a 328 meter high platform of 2.5 meters;

**Esp3:** Expansion area for the future Container Terminal of 180,000 square meters equipped with a future dock of 684 meters of height 3.5 meters.