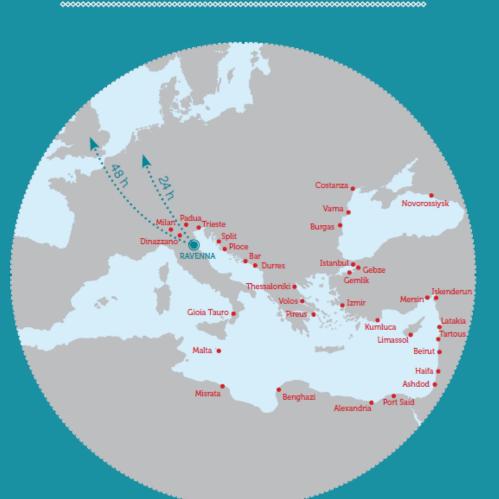

# Geographical Positioning

The Port of Ravenna is the port of the Emilia-Romagna Region.

By virtue of its strategic geographic position, the Port of Ravenna is a leading port in Italy for its trade with the markets of the Eastern Mediterranean and Black Sea (almost 40% of the national total and excluding coal and oil products) and plays an important role as regards trade with the markets of the Middle and Far East