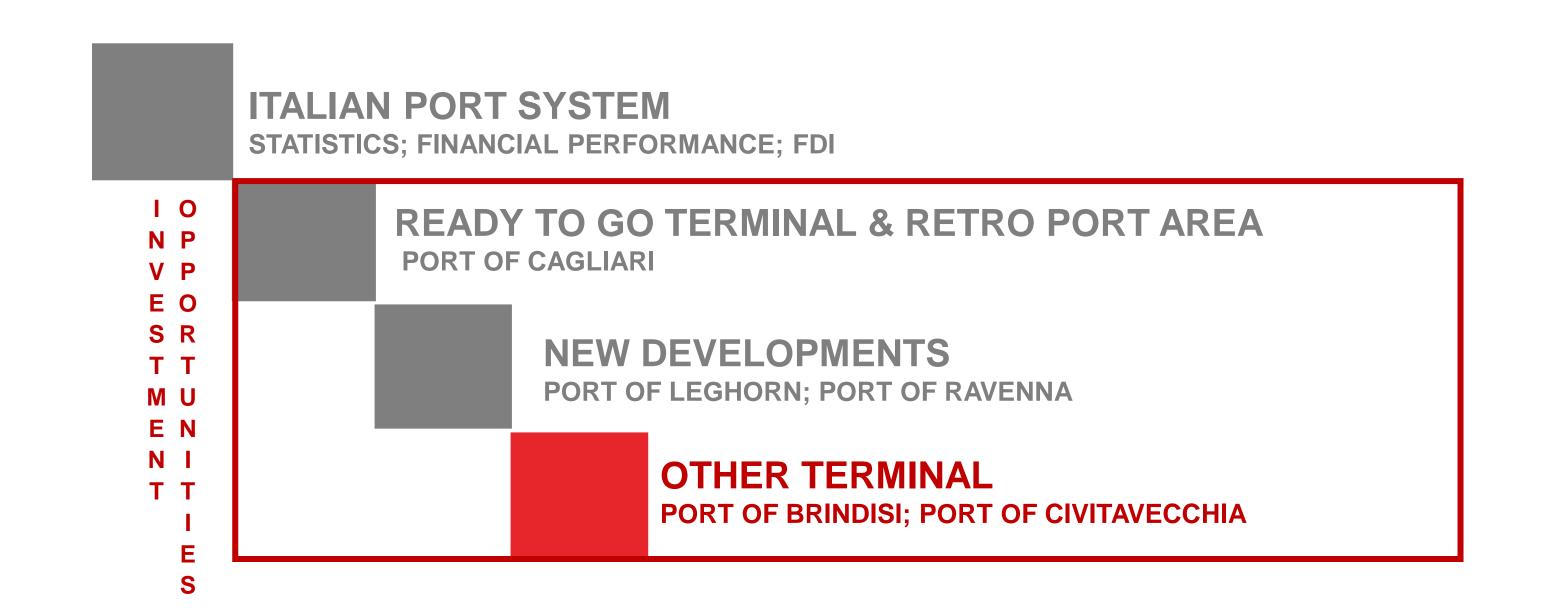

# Port & Port Areas Investment Opportunities

The State manages the major ports through dedicated Public bodies — the Port Network Authorities. This means that the Port Authorities have the right to temporarily transfer portions of the port territory, equipped or not, to private subjects against payment of a **concession fee.** 

# Who We Are Looking For

### We are looking for:

- Port terminal operators
- shipping lines
- investment Funds
- real estate developers

Euromed area numbers are growing, international players are continuing to invest in the MED Area: e.g.HHLA (Italy), QTERMINALS (Ukraine).

There are several investment opportunities available, lets work on the market targets together!