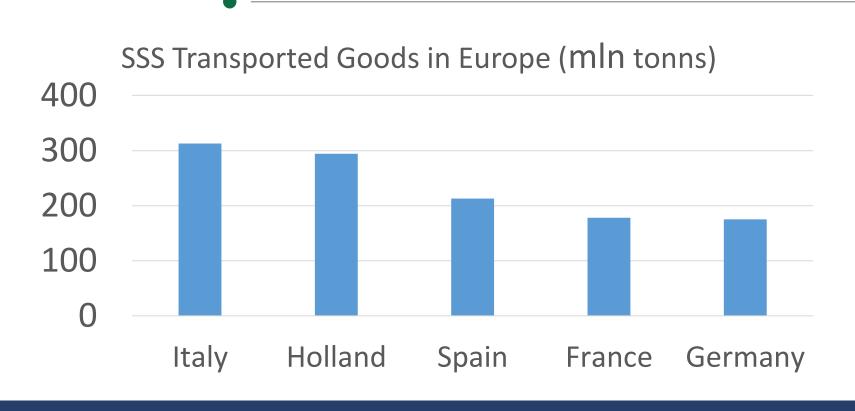

## Italian Ports System in Europe & MED Context

SSS in the MED (mln tonns)

| ITALY | SPAIN | GREECE | FR  | BE | OTHER |
|-------|-------|--------|-----|----|-------|
| 246   | 105   | 86     | 59  | 30 | 74    |
| 41%   | 17%   | 14%    | 10% | 5% | 12%   |
|       |       |        |     |    |       |