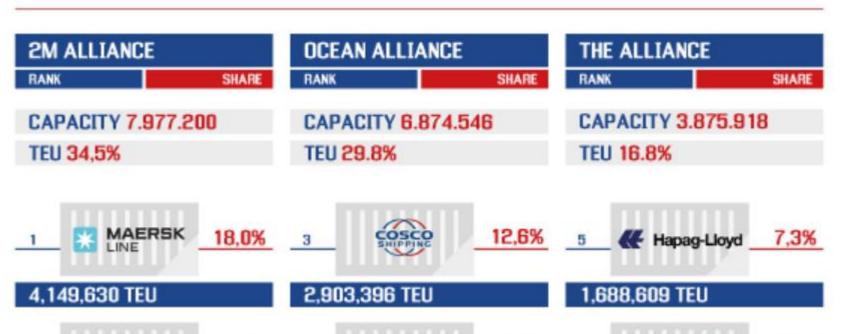

## The Shipping Alliances – Market Dynamics

#### SHIPPING ALLIANCES GLOBAL FIGURES

mg

HMM

3,402,020 TEU

425,550 TEU

14,7%

1,8%

DNE

**YANG MING** 

1,539,835 TEU

647,474 TEU

6,7%

2.8%

CMA CGM

2,685,045 TEU

1,286,105 TEU

11,6

5,6%