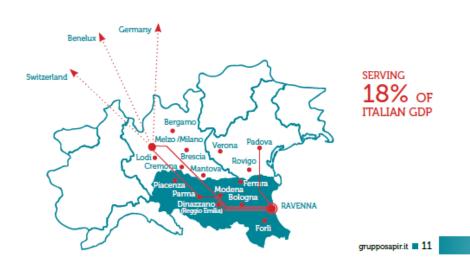

# Geographical Positioning

The Port of Ravenna is the port of the Emilia-Romagna Region.

By virtue of its strategic geographic position, the Port of Ravenna is a leading port in Italy for its trade with the markets of the Eastern Mediterranean and Black Sea (almost 40% of the national total and excluding coal and oil products) and plays an important role as regards trade with the markets of the Middle and Far East