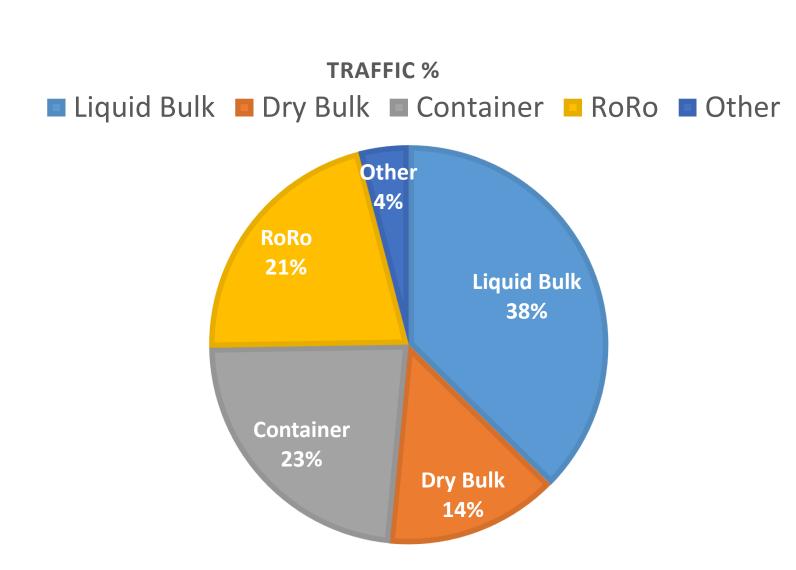

# Which are the Most Important Ports in Italy & Which Goods do they Handle?

#### TOP 15 Italian ports per handled freights (tons)

| Port                 | Total tons | Liquid bulk | Dry bulk   | Container  | Ro-Ro      | Other freight                                                                                                                                                                                                                                                                                                                                                                                                                                                                                                                                                                                                                                                                                                                                                                                                                                                                                                                                                                                                                                                                                                                                                                                                                                                                                                                                                                                                                                                                                                                                                                                                                                                                                                                                                                                                                                                                                                                                                                                                                                                                                                                 |
|----------------------|------------|-------------|------------|------------|------------|-------------------------------------------------------------------------------------------------------------------------------------------------------------------------------------------------------------------------------------------------------------------------------------------------------------------------------------------------------------------------------------------------------------------------------------------------------------------------------------------------------------------------------------------------------------------------------------------------------------------------------------------------------------------------------------------------------------------------------------------------------------------------------------------------------------------------------------------------------------------------------------------------------------------------------------------------------------------------------------------------------------------------------------------------------------------------------------------------------------------------------------------------------------------------------------------------------------------------------------------------------------------------------------------------------------------------------------------------------------------------------------------------------------------------------------------------------------------------------------------------------------------------------------------------------------------------------------------------------------------------------------------------------------------------------------------------------------------------------------------------------------------------------------------------------------------------------------------------------------------------------------------------------------------------------------------------------------------------------------------------------------------------------------------------------------------------------------------------------------------------------|
| 1° Trieste           | 61,997,445 | 43,349,423  | 1,717,294  | 9,224,722  | 6,504,361  | 1,201,645                                                                                                                                                                                                                                                                                                                                                                                                                                                                                                                                                                                                                                                                                                                                                                                                                                                                                                                                                                                                                                                                                                                                                                                                                                                                                                                                                                                                                                                                                                                                                                                                                                                                                                                                                                                                                                                                                                                                                                                                                                                                                                                     |
| 2° Genoa             | 52,759,195 | 15,361,950  | 2,564,866  | 24,668,513 | 9,643,929  | 519,937                                                                                                                                                                                                                                                                                                                                                                                                                                                                                                                                                                                                                                                                                                                                                                                                                                                                                                                                                                                                                                                                                                                                                                                                                                                                                                                                                                                                                                                                                                                                                                                                                                                                                                                                                                                                                                                                                                                                                                                                                                                                                                                       |
| 3° Leghorn           | 36,715,346 | 9,045,286   | 782,190    | 9,142,346  | 16,041,803 | 1,703,721                                                                                                                                                                                                                                                                                                                                                                                                                                                                                                                                                                                                                                                                                                                                                                                                                                                                                                                                                                                                                                                                                                                                                                                                                                                                                                                                                                                                                                                                                                                                                                                                                                                                                                                                                                                                                                                                                                                                                                                                                                                                                                                     |
| Cagliari-<br>Sarroch | 34,701,792 | 26,915,689  | 684,033    | 669,861    | 3,745,599  | 2,686,610                                                                                                                                                                                                                                                                                                                                                                                                                                                                                                                                                                                                                                                                                                                                                                                                                                                                                                                                                                                                                                                                                                                                                                                                                                                                                                                                                                                                                                                                                                                                                                                                                                                                                                                                                                                                                                                                                                                                                                                                                                                                                                                     |
| Gioia Tauro          | 29,122,760 | 88,328      | nex (      | 28,821,390 | 213,042    | <del></del>                                                                                                                                                                                                                                                                                                                                                                                                                                                                                                                                                                                                                                                                                                                                                                                                                                                                                                                                                                                                                                                                                                                                                                                                                                                                                                                                                                                                                                                                                                                                                                                                                                                                                                                                                                                                                                                                                                                                                                                                                                                                                                                   |
| Ravenna              | 26,256,248 | 4,643,362   | 11,167,726 | 2,388,268  | 1,630,737  | 6,426,155                                                                                                                                                                                                                                                                                                                                                                                                                                                                                                                                                                                                                                                                                                                                                                                                                                                                                                                                                                                                                                                                                                                                                                                                                                                                                                                                                                                                                                                                                                                                                                                                                                                                                                                                                                                                                                                                                                                                                                                                                                                                                                                     |
| Venice               | 24,917,830 | 9,017,717   | 6,183,927  | 5,688,133  | 1,763,634  | 2,264,419                                                                                                                                                                                                                                                                                                                                                                                                                                                                                                                                                                                                                                                                                                                                                                                                                                                                                                                                                                                                                                                                                                                                                                                                                                                                                                                                                                                                                                                                                                                                                                                                                                                                                                                                                                                                                                                                                                                                                                                                                                                                                                                     |
| Messina-<br>Milazzo  | 24,295,221 | 17,856,829  | 138,850    | -          | 6,299,542  | race and the same |
| Augusta              | 21,422,613 | 20,465,954  | 956,659    | -          | -          | -                                                                                                                                                                                                                                                                                                                                                                                                                                                                                                                                                                                                                                                                                                                                                                                                                                                                                                                                                                                                                                                                                                                                                                                                                                                                                                                                                                                                                                                                                                                                                                                                                                                                                                                                                                                                                                                                                                                                                                                                                                                                                                                             |
| Naples               | 18,550,424 | 5,489,264   | 1,048,510  | 6,734,846  | 5,277,804  | -                                                                                                                                                                                                                                                                                                                                                                                                                                                                                                                                                                                                                                                                                                                                                                                                                                                                                                                                                                                                                                                                                                                                                                                                                                                                                                                                                                                                                                                                                                                                                                                                                                                                                                                                                                                                                                                                                                                                                                                                                                                                                                                             |
| Taranto              | 18,125,171 | 4,344,056   | 9,170,869  | ā          |            | 4,610,246                                                                                                                                                                                                                                                                                                                                                                                                                                                                                                                                                                                                                                                                                                                                                                                                                                                                                                                                                                                                                                                                                                                                                                                                                                                                                                                                                                                                                                                                                                                                                                                                                                                                                                                                                                                                                                                                                                                                                                                                                                                                                                                     |
| La Spezia            | 15,881,905 | 2,132,635   | 370,918    | 13,346,013 | ) -        | 32,339                                                                                                                                                                                                                                                                                                                                                                                                                                                                                                                                                                                                                                                                                                                                                                                                                                                                                                                                                                                                                                                                                                                                                                                                                                                                                                                                                                                                                                                                                                                                                                                                                                                                                                                                                                                                                                                                                                                                                                                                                                                                                                                        |
| Savona-Vado          | 14,392,738 | 6,299,635   | 2,483,075  | 534,269    | 4,296,472  | 779,287                                                                                                                                                                                                                                                                                                                                                                                                                                                                                                                                                                                                                                                                                                                                                                                                                                                                                                                                                                                                                                                                                                                                                                                                                                                                                                                                                                                                                                                                                                                                                                                                                                                                                                                                                                                                                                                                                                                                                                                                                                                                                                                       |
| Salerno              | 14,326,847 |             | 180,354    | 5,104,253  | 8.095,864  | 946,376                                                                                                                                                                                                                                                                                                                                                                                                                                                                                                                                                                                                                                                                                                                                                                                                                                                                                                                                                                                                                                                                                                                                                                                                                                                                                                                                                                                                                                                                                                                                                                                                                                                                                                                                                                                                                                                                                                                                                                                                                                                                                                                       |
| Ancona-<br>Falconara | 10,767,182 | 4,434,506   | 386,948    | 1,252,197  | 4,693,531  | 4                                                                                                                                                                                                                                                                                                                                                                                                                                                                                                                                                                                                                                                                                                                                                                                                                                                                                                                                                                                                                                                                                                                                                                                                                                                                                                                                                                                                                                                                                                                                                                                                                                                                                                                                                                                                                                                                                                                                                                                                                                                                                                                             |