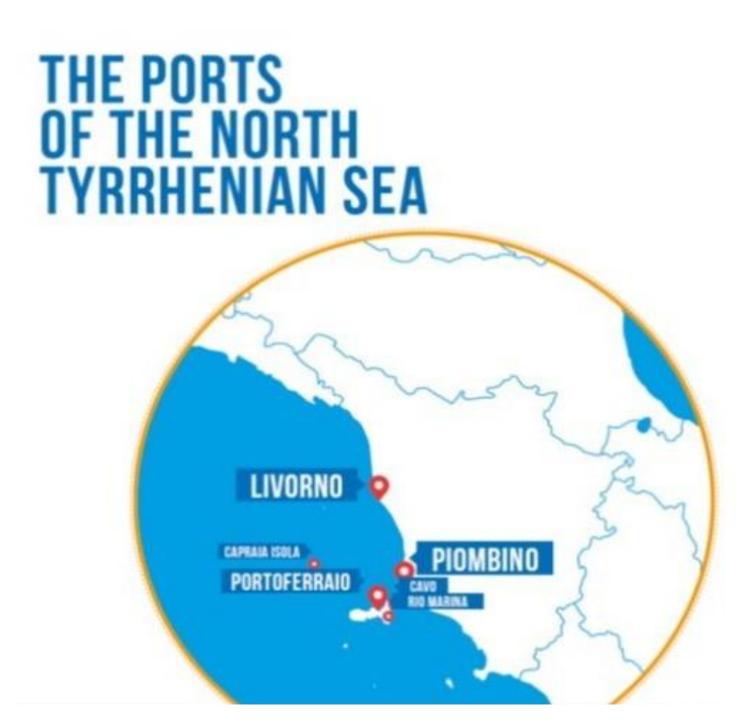

# Geographical Positioning

These ports comprise one of the largest systems of Italian ports for the total traffic handled with over 42 million tons of goods and 9 million passengers every year.

The network's most important nodes (the Port of Livorno and "A. Vespucci" freight village), are well connected with the secondary nodes of the network and are part of the Scandinavian Mediterranean Corridor; the Port of Piombino, Pisa Airport, Florence Airport and the freight village of Prato, being on direct road and rail links, are also connected to the ScanMed Corridor, with a high capacity for penetration into the markets of Central and North Europe.

# The Port Today - Livorno