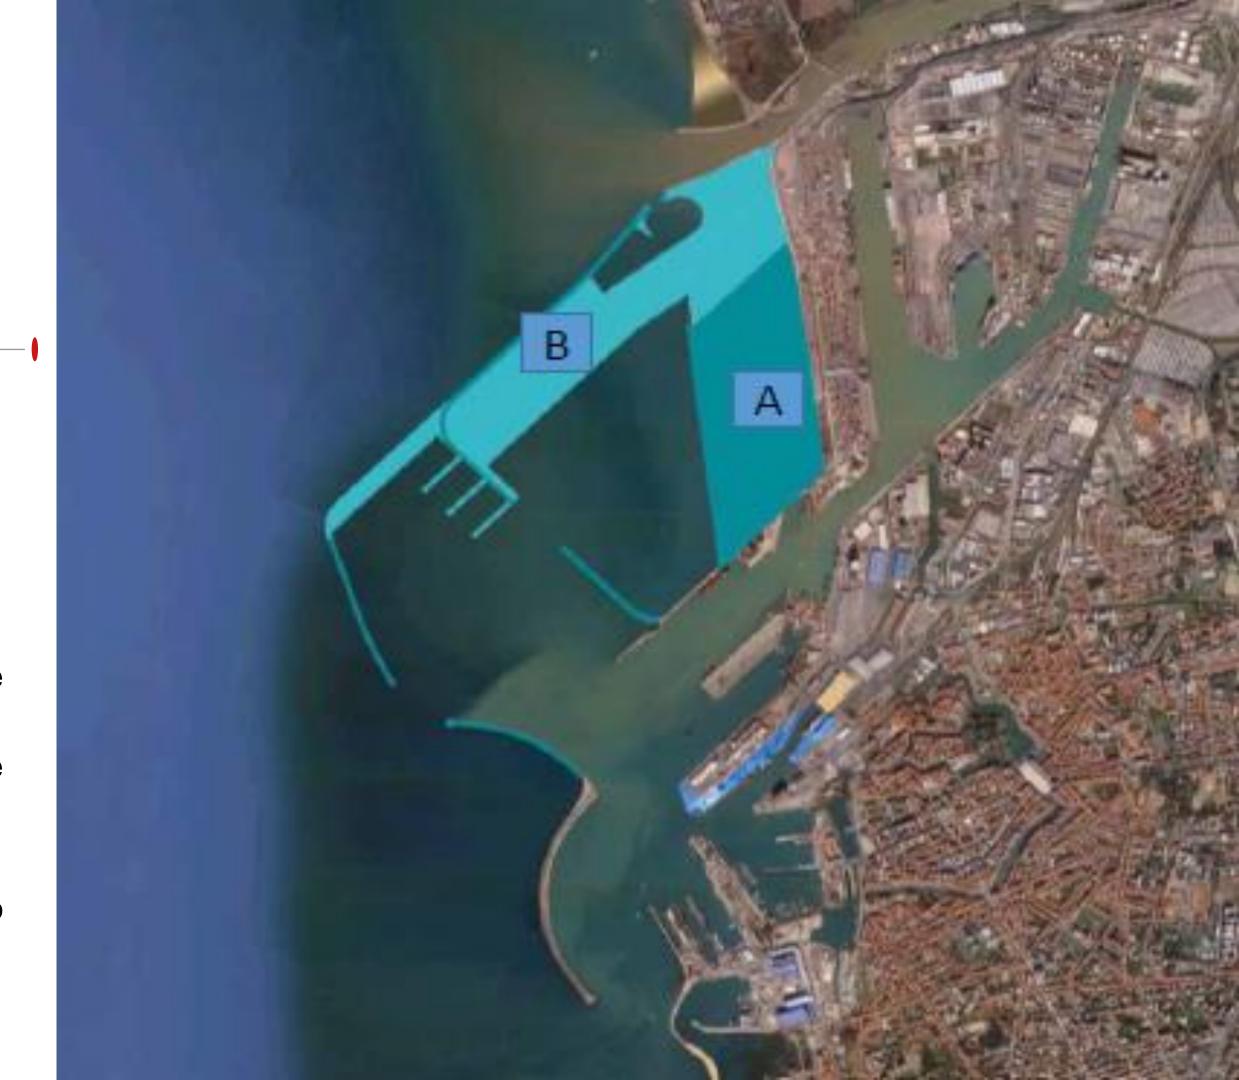

### THE LARGEST PROJECT IN ITALY:

- 3 km of new piers
- 2 million square meters of total area
- 2 large new terminals
- 18 m draught
- A new channel capable of handling the latest generation of ships.
- The largest expansion project available in Italy
- Phase A: container terminal
- Phae B: Motorways of the Sea: Ro-Ro-Ro-Ro-Pax

# Europa Dock- Container Terminal

Total surface: 800,000 m²

• Quay length: 1200 m

Terminal surface: 620,000 m<sup>2</sup>

Terminal capacity: 1,6 – 2,0 MTEU

Project dredging depth: -20 m

Initial dredging depth: -16 m