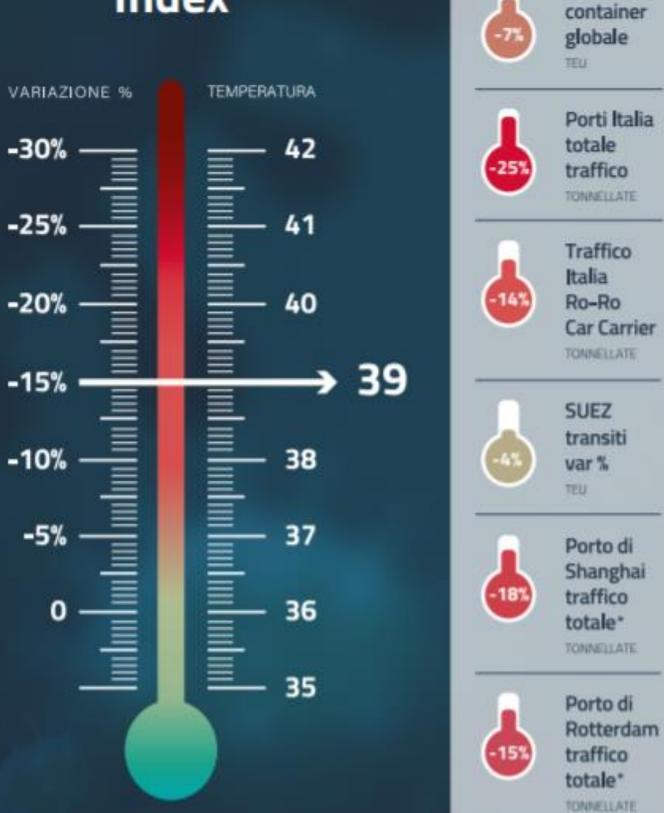

## COVID-19 Maritime Index

Source: Covid=19 Impacts Fedespedi 2020 \* Consuntivo al primo trimestre 2020.

## Covid-19 Effects

In all the main segments there was a decrease in volumes, BUT the container traffic held up well:

Trade

Italia

VALORE

Traffico

marittimo

| TRAFFIC               | 2019      | 2020      | %VAR   |
|-----------------------|-----------|-----------|--------|
| TOTAL PORTS MOVEMENTS | 490       | 441       | -10,7% |
| TOTAL TEU MOVEMENTS   | 10,7      | 10,5      | -0,9%  |
| TEU PER SINGLE PORT:  |           |           |        |
| Genova                | 2.600.000 | 2.300.000 | -10%   |
| Gioia Tauro           | 3.190.000 | 2.052.000 | +26%   |
| La Spezia             | 1.490.000 | 1.200.000 | -15%   |
| Trieste               | 688.648   | 687.921   | -1%    |
| Livorno               | 789.00    | 700.00    | -12%   |
| Civitavecchia         | 112.249   | 106.305   | -5%    |
| Ravenna               | 183.000   | 170.000   | -12%   |
| Savona - Vado         | 54.542    | 160.000   | +193%  |
| Napoli                | 1.091.000 | 1.021.000 | -3%    |