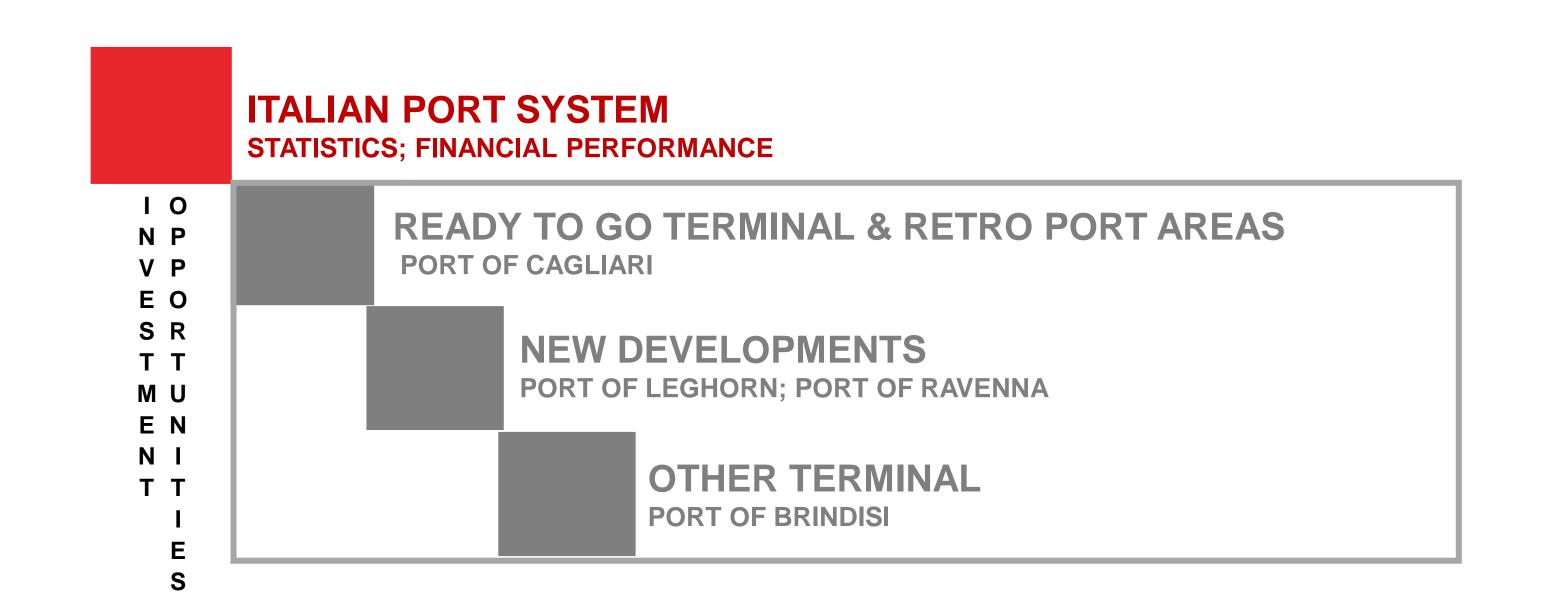

# Port & Port Areas Investment Opportunities

The State manages the major ports through dedicated Public bodies — the Port Network Authorities. This means that the Port Authorities have the right to temporarily transfer portions of the port territory, equipped or not, to private subjects against payment of a **concession fee.** 

# Who We Are Looking For

### We are looking for:

- Port terminal operators
- shipping lines
- investment Funds
- real estate developers

Euromed area numbers are growing, international players are continuing to invest in the MED Area: e.g.HHLA (Italy), QTERMINALS (Ukraine).

There are several investment opportunities available, lets work on the market targets together!

#### **SUCCESS STORIES:**

GIOIA TAURO – CONTAINER TERMINAL

Total investment: 117 mlm €

Employment Impact: 151 employees

YILPORT TARANTO – MULTIPURPOSE TERMINAL

Total investment: 74 mlm €

Employment Impact: 250 employees